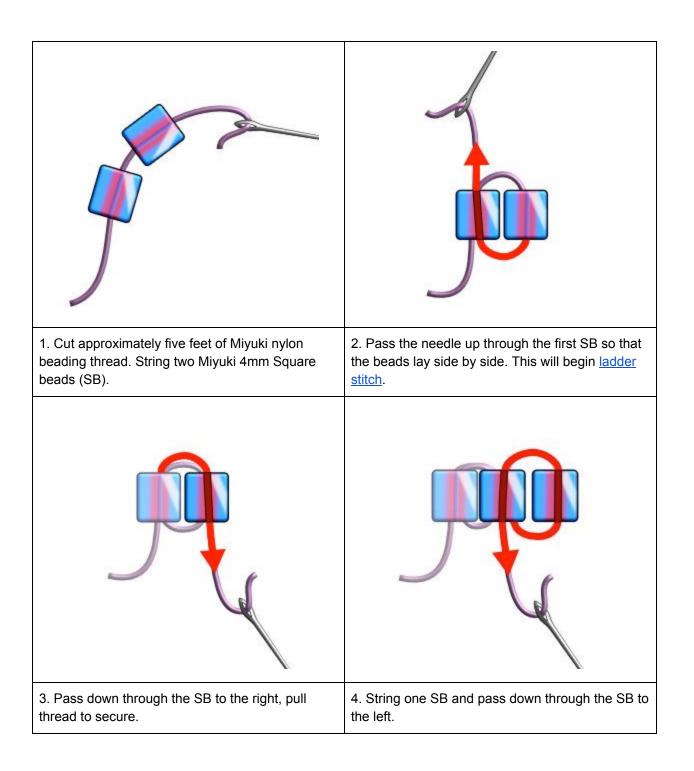

pieces

<u>193-104</u>: Japanese Thin Beading Needles

505-017: Rainbow Embroidery Scissor

17. String one SB and one 11/0 bead in a repeating pattern until there are seven SB beads and six 11/0 beads.

18. Mirror the pattern created in step 16 to form the other side of the looped fringe.