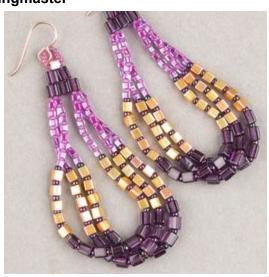

# Ringmaster

## Materials:

<u>SB-157</u>: Miyuki 4mm Square Bead Transparent Amethyst - 1 tube

SB3-199: Miyuki 3mm Square 24kt Gold Iris - 1 tube

SB18-2651: Miyuki 1.8mm Square Bead

Fuchsia Lined Aqua - 1 tube

11-454: 11/0 Metallic Dark Plum Iris Miyuki

Seed Bead - 1 tube

<u>15-1620</u>: 15/0 Dyed SF Transparent

Lavender Miyuki Seed Bead - 1 tube

MNT-09: Purple Miyuki Nylon Beading

Thread - 1 bobbin

191-100-G: 14k Gold Filled Earwire with Loop

- 2 pieces

193-104: Japanese Thin Beading Needles