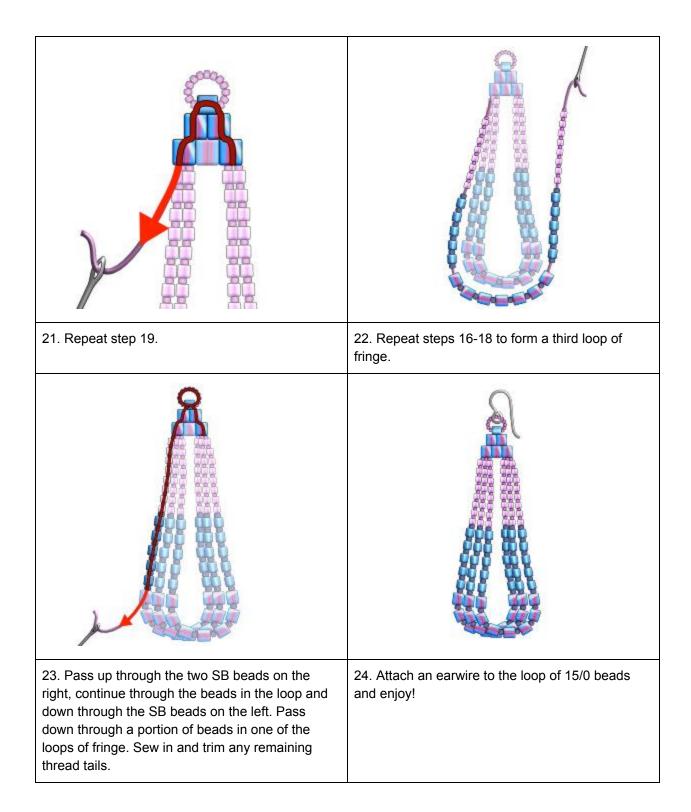

pieces

<u>193-104</u>: Japanese Thin Beading Needles

505-017: Rainbow Embroidery Scissor

17. String one SB and one 11/0 bead in a repeating pattern until there are seven SB beads and six 11/0 beads.

18. Mirror the pattern created in step 16 to form the other side of the looped fringe.