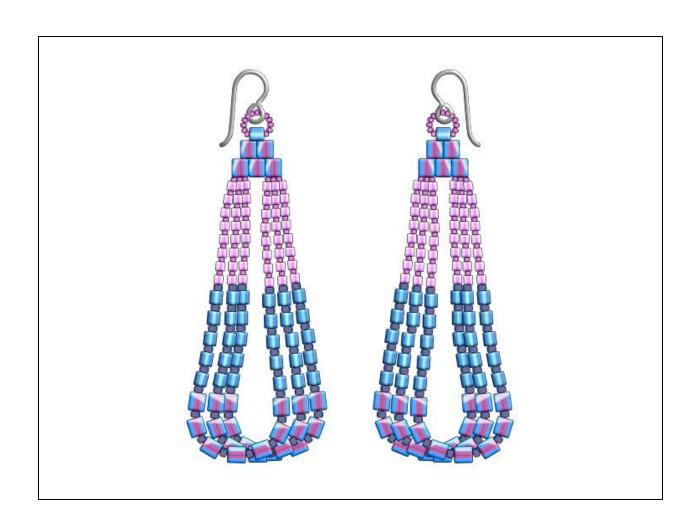

# Trapeze Earrings

## Materials:

SB-352: Miyuki 4mm Square Bead Fuchsia

Lined Aqua Luster - 1 tube

SB3-19F: Miyuki 3mm Square Bead Matte

Silverlined Sapphire - 1 tube

SB18-222: Miyuki 1.8mm Square Bead

Orchid Lined Crystal - 1 tube

11-1899: 11/0 Opaque Eggplant Luster

Miyuki Seed Bead - 1 tube

15-4303: 15/0 Luminous Plum Crazy Miyuki

Seed Bead - 1 tube

MNT-09: Purple Miyuki Nylon Beading

Thread - 1 bobbin

191-100-S: Sterling Earwire with Loop - 2

pieces

<u>193-104</u>: Japanese Thin Beading Needles

505-017: Rainbow Embroidery Scissor

17. String one SB and one 11/0 bead in a repeating pattern until there are seven SB beads and six 11/0 beads.

18. Mirror the pattern created in step 16 to form the other side of the looped fringe.