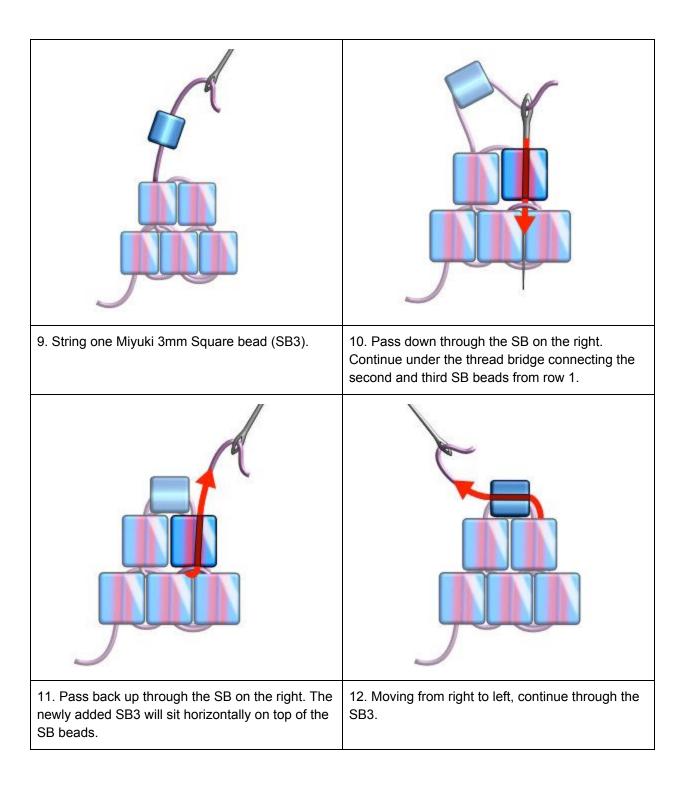

pieces

<u>193-104</u>: Japanese Thin Beading Needles

505-017: Rainbow Embroidery Scissor

17. String one SB and one 11/0 bead in a repeating pattern until there are seven SB beads and six 11/0 beads.

18. Mirror the pattern created in step 16 to form the other side of the looped fringe.