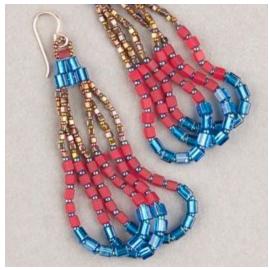

#### **Fire Eater**

#### Materials:

<u>SB-4513</u>: Miyuki 4mm Square Bead Opaque Red Picasso - 1 tube

SB3-190F: Miyuki 3mm Square Matte Nickel Plated - 1 tube

SB18-2008: Miyuki 1.8mm Square Bead

Matte Metallic Patina Iris - 1 tube

11-2013: 11/0 Matte Metallic Dark Olive Iris

Miyuki Seed Bead - 1 tube

15-2008: 15/0 Matte Metallic Patina Iris

Miyuki Seed Bead - 1 tube

MNT-06: Brown Miyuki Nylon Beading

Thread - 1 bobbin

191-100-S: Sterling Earwire with Loop - 2

pieces

193-104: Japanese Thin Beading Needles