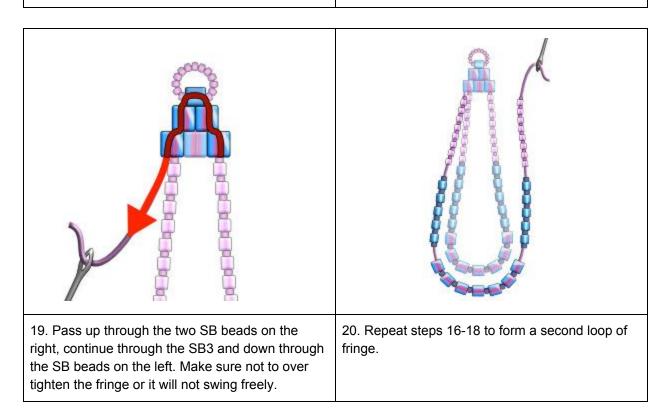

pieces

<u>193-104</u>: Japanese Thin Beading Needles

505-017: Rainbow Embroidery Scissor

17. String one SB and one 11/0 bead in a repeating pattern until there are seven SB beads and six 11/0 beads.

18. Mirror the pattern created in step 16 to form the other side of the looped fringe.