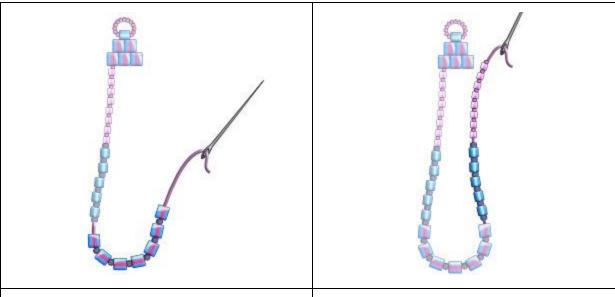

pieces

<u>193-104</u>: Japanese Thin Beading Needles

505-017: Rainbow Embroidery Scissor

17. String one SB and one 11/0 bead in a repeating pattern until there are seven SB beads and six 11/0 beads.

18. Mirror the pattern created in step 16 to form the other side of the looped fringe.