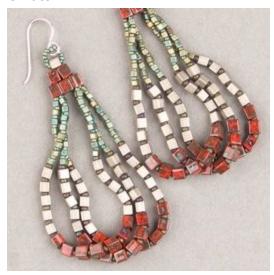

#### **Fire Eater**

#### Materials:

<u>SB-4513</u>: Miyuki 4mm Square Bead Opaque Red Picasso - 1 tube

SB3-190F: Miyuki 3mm Square Matte Nickel Plated - 1 tube

SB18-2008: Miyuki 1.8mm Square Bead

Matte Metallic Patina Iris - 1 tube

11-2013: 11/0 Matte Metallic Dark Olive Iris

Miyuki Seed Bead - 1 tube

15-2008: 15/0 Matte Metallic Patina Iris

Miyuki Seed Bead - 1 tube

MNT-06: Brown Miyuki Nylon Beading

Thread - 1 bobbin

191-100-S: Sterling Earwire with Loop - 2

pieces

193-104: Japanese Thin Beading Needles