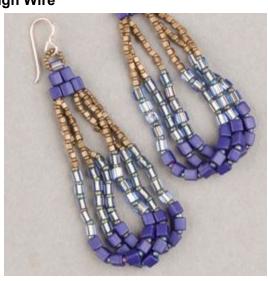

# **High Wire**

## Materials:

SB-1253: Miyuki 4mm Square Bead Matte

Metallic Royal Blue - 1 tube

SB3-954: Miyuki 3mm Square Bead 24kt

Gold Lined Pale Montana - 1 tube

SB18-2006: Miyuki 1.8mm Square Bead Matte Metallic Dark Bronze - 1 tube

11-2018: 11/0 Matte Metallic Indigo Iris

Miyuki Seed Bead - 1 tube

15-2006: 15/0 Matte Metallic Dark Bronze

Miyuki Seed Bead - 1 tube

MNT-12: Black Miyuki Nylon Beading Thread

- 1 bobbin

191-100-G: 14k Gold Filled Earwire with Loop

- 2 pieces

<u>193-104</u>: Japanese Thin Beading Needles