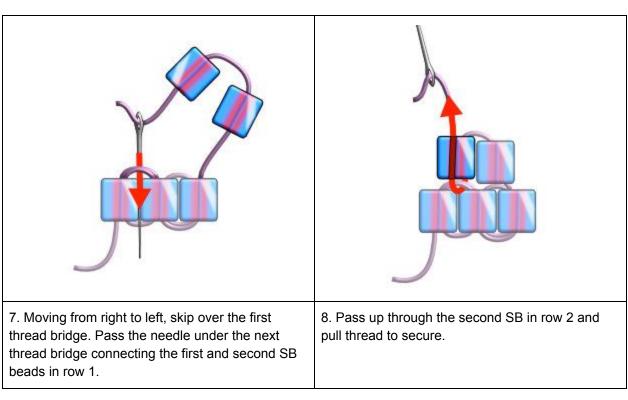

pieces

<u>193-104</u>: Japanese Thin Beading Needles

505-017: Rainbow Embroidery Scissor

17. String one SB and one 11/0 bead in a repeating pattern until there are seven SB beads and six 11/0 beads.

18. Mirror the pattern created in step 16 to form the other side of the looped fringe.