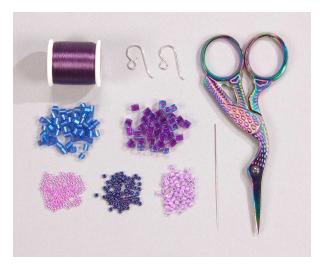

## Materials:

SB-352: Miyuki 4mm Square Bead Fuchsia

Lined Aqua Luster - 1 tube

SB3-19F: Miyuki 3mm Square Bead Matte

Silverlined Sapphire - 1 tube

SB18-222: Miyuki 1.8mm Square Bead

Orchid Lined Crystal - 1 tube

11-1899: 11/0 Opaque Eggplant Luster

Miyuki Seed Bead - 1 tube

15-4303: 15/0 Luminous Plum Crazy Miyuki

Seed Bead - 1 tube

MNT-09: Purple Miyuki Nylon Beading

Thread - 1 bobbin

191-100-S: Sterling Earwire with Loop - 2

pieces

<u>193-104</u>: Japanese Thin Beading Needles

505-017: Rainbow Embroidery Scissor

17. String one SB and one 11/0 bead in a repeating pattern until there are seven SB beads and six 11/0 beads.

18. Mirror the pattern created in step 16 to form the other side of the looped fringe.