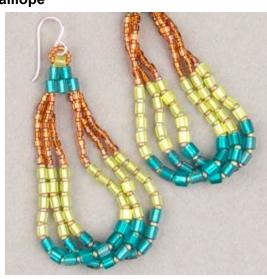

## Calliope

## Materials:

SB-2425F: Miyuki 4mm Square Bead Matte

Silverlined Teal - 1 tube

SB3-14F: Miyuki 3mm Square Bead Matte

Silverlined Chartreuse - 1 tube

SB18-5: Miyuki 1.8mm Square Bead

Silverlined Dark Topaz - 1 tube

11-2035: 11/0 Matte Metallic Khaki Iris Miyuki

Seed Bead - 1 tube

15-5L: 15/0 Silverlined Dark Topaz Miyuki

Seed Bead - 1 tube

MNT-05: Gold Miyuki Nylon Beading Thread -

1 bobbin

191-100-S: Sterling Earwire with Loop - 2

pieces

<u>193-104</u>: Japanese Thin Beading Needles