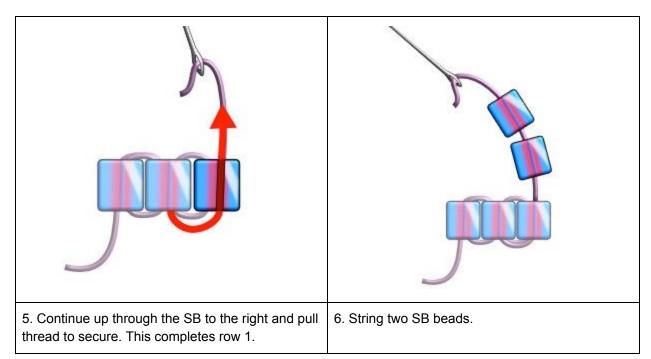

pieces

<u>193-104</u>: Japanese Thin Beading Needles

505-017: Rainbow Embroidery Scissor

17. String one SB and one 11/0 bead in a repeating pattern until there are seven SB beads and six 11/0 beads.

18. Mirror the pattern created in step 16 to form the other side of the looped fringe.