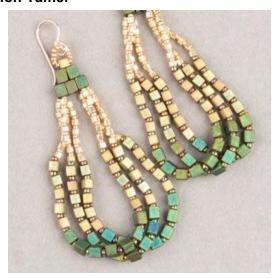

#### **Lion Tamer**

#### Materials:

<u>SB-2066</u>: Miyuki 4mm Square Bead Matte Metallic Dark Green Iris - 1 tube

SB3-2035: Miyuki 3mm Square Bead Matte

Metallic Khaki Iris - 1 tube

SB18-1052: Miyuki 1.8mm Square Bead

Galvanized Gold - 1 tube

11-1981: 11/0 Nickel Plated AB Miyuki Seed

Bead - 1 tube

15-4202: 15/0 Duracoat Galvanized Gold

Miyuki Seed Bead - 1 tube

MNT-11: Green Miyuki Nylon Beading Thread

- 1 bobbin

<u>191-100-G</u>: 14k Gold Filled Earwire with Loop

- 2 pieces

<u>193-104</u>: Japanese Thin Beading Needles