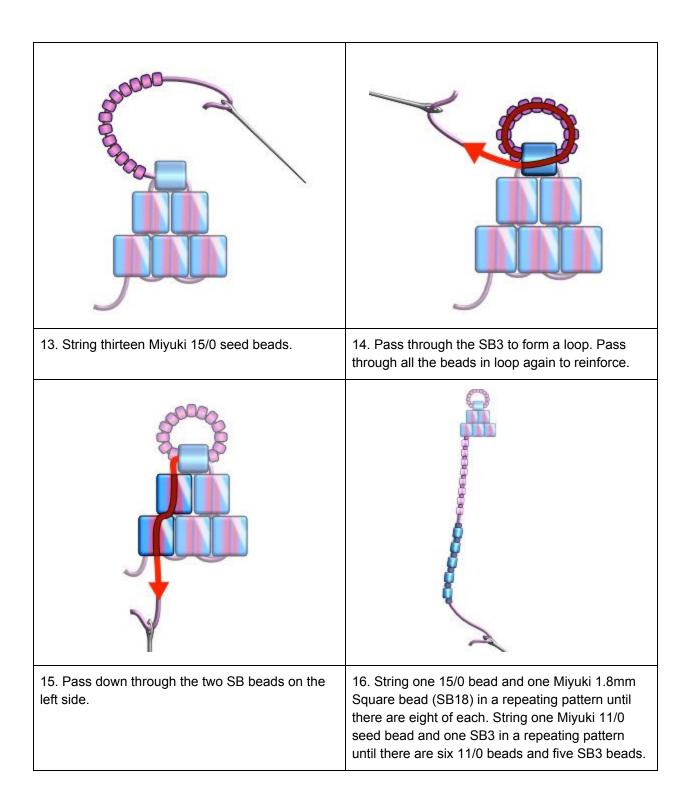

pieces

<u>193-104</u>: Japanese Thin Beading Needles

505-017: Rainbow Embroidery Scissor

17. String one SB and one 11/0 bead in a repeating pattern until there are seven SB beads and six 11/0 beads.

18. Mirror the pattern created in step 16 to form the other side of the looped fringe.