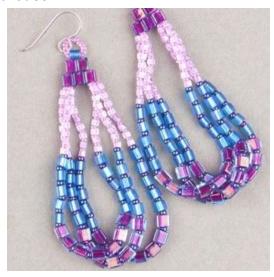

# Trapeze Earrings

## Materials:

SB-352: Miyuki 4mm Square Bead Fuchsia

Lined Aqua Luster - 1 tube

SB3-19F: Miyuki 3mm Square Bead Matte

Silverlined Sapphire - 1 tube

SB18-222: Miyuki 1.8mm Square Bead

Orchid Lined Crystal - 1 tube

11-1899: 11/0 Opaque Eggplant Luster

Miyuki Seed Bead - 1 tube

15-4303: 15/0 Luminous Plum Crazy Miyuki

Seed Bead - 1 tube

MNT-09: Purple Miyuki Nylon Beading

Thread - 1 bobbin

191-100-S: Sterling Earwire with Loop - 2

pieces

<u>193-104</u>: Japanese Thin Beading Needles

505-017: Rainbow Embroidery Scissor

17. String one SB and one 11/0 bead in a repeating pattern until there are seven SB beads and six 11/0 beads.

18. Mirror the pattern created in step 16 to form the other side of the looped fringe.

#### Carousel

#### Materials:

SB-352: Miyuki 4mm Square Bead Fuchsia

Lined Aqua Luster - 1 tube

SB3-19F: Miyuki 3mm Square Bead Matte

Silverlined Sapphire - 1 tube

SB18-222: Miyuki 1.8mm Square Bead

Orchid Lined Crystal - 1 tube

pieces

193-104: Japanese Thin Beading Needles