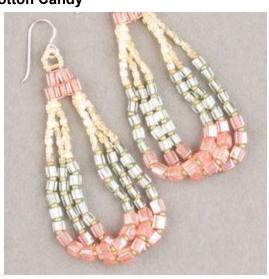

# **Cotton Candy**

## Materials:

SB-366: Miyuki 4mm Square Bead Shell Pink

Luster - 1 tube

SB3-2604: Miyuki 3mm Square Bead Sparkle

Celery Lined Crystal - 1 tube

SB18-251: Miyuki 1.8mm Square Bead

Transparent Light Topaz AB - 1 tube

11-2033: 11/0 Matte Opaque Light Olive

Luster Miyuki Seed Bead - 1 tube

15-516: 15/0 Light Daffodil Ceylon Miyuki

Seed Bead - 1 tube

MNT-04: Blush Miyuki Nylon Beading Thread

- 1 bobbin

191-100-S: Sterling Earwire with Loop - 2

pieces

<u>193-104</u>: Japanese Thin Beading Needles